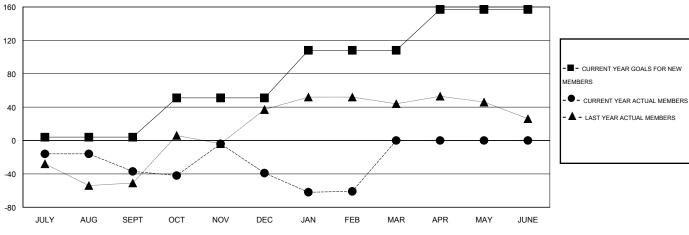

## GOALS AND ACTUAL NEW CLUBS CUMULATIVE

| - ■ - CURRENT YEAR GOALS FOR NEW |
|----------------------------------|
| MEMBERS                          |
|                                  |

LAST YEAR ACTUAL MEMBERS